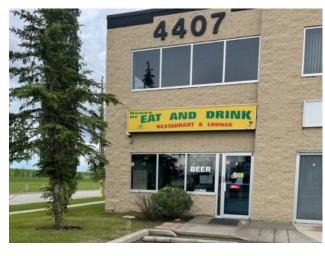

## 2, 4407 116 Avenue SE Calgary, Alberta

Heating: Floors:

Roof:

**Exterior:** 

Water:

Sewer:

Inclusions:

Call Lister

MLS # A2215178

\$529,900

Industrial

East Shepard Industrial

Division:

Type:

Bus. Type:

Sale/Lease: For Sale

Bldg. Name:

Bus. Name:

Size: 1,667 sq.ft.

Zoning: I-G

Addl. Cost: 
Based on Year: 
Utilities: 
Parking: 
Lot Size: 
Lot Feat: -

A Rare find!!! Opportunity is knocking to purchase an industrial bay with all restaurant equipment included. Awesome location minutes from Barlow Trail & Deerfoot Trail. This END unit is in great condition, with two washrooms, a walk-in-cooler and a Mezzanine. Call today for your private viewing.