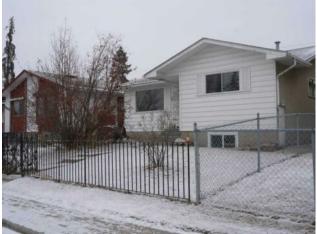

## 832 Marlborough Way NE Calgary, Alberta

## \$590,000

| Division: | Marlborough            |        |                   |
|-----------|------------------------|--------|-------------------|
| Туре:     | Residential/House      |        |                   |
| Style:    | Bungalow               |        |                   |
| Size:     | 1,001 sq.ft.           | Age:   | 1971 (54 yrs old) |
| Beds:     | 5                      | Baths: | 2                 |
| Garage:   | Single Garage Detached |        |                   |
| Lot Size: | 0.09 Acre              |        |                   |
| Lot Feat: | Back Lane, Back Yard   |        |                   |
|           | Water:                 | -      |                   |
|           | Sewer:                 | -      |                   |
|           | Condo Fee              | : -    |                   |
|           | LLD:                   | -      |                   |
|           | Zoning:                | R-CG   |                   |
|           | Utilities:             | -      |                   |

Welcome to this spacious bungalow in the heart of Marlborough! This well-maintained home features 5 bedrooms—3 upstairs and 2 downstairs—perfect for growing families or multi-generational living. Enjoy the convenience of two full 4-piece bathrooms, one on each level. The property boasts a large family room both upstairs and downstairs, offering plenty of space for relaxation and entertaining. The illegal basement suite provides added flexibility and potential. Outside, you'll find an oversized single detached garage and a generous yard. Ideally located close to schools, parks, and shopping, this home combines comfort, space, and unbeatable convenience.