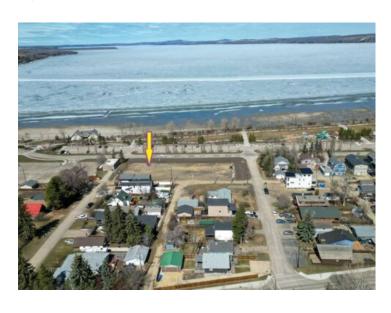

## 4217 LAKESHORE Drive Sylvan Lake, Alberta

MLS # A2215287

\$394,900

Division: Cottage Area

Lot Size: 0.10 Acre

Lot Feat: Back Yard, Cleared, Front Yard, Lake, Level, Near Shopping Center, Re

By Town: -

LLD:

Zoning: W-DC

Water:

Sewer:

Utilities: -

LAST LOT LEFT ON LAKESHORE DRIVE! WOW...don't miss this opportunity to build your dream home/cottage on the lake on this 32 x 130 ft. lot. Cottage district lots have become increasing rare, now is the time to build. This unbeatable location is on Lakeshore drive just across from the park and steps to the lake. You'll love watching the all action and enjoying the sunsets from your deck. With close proximity to restaurants, shopping, the marina, boardwalk-you'll be able to truly enjoy the Sylvan Lake lifestyle. Sylvan has become a 4 seasons destination with countless activities going on all year long. Lots have been graded and serviced and are ready to build on. The rear laneway will be paved. No restrictions on time to build so you can hold it until YOU are ready.