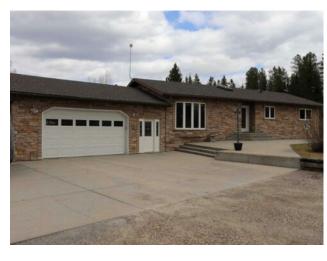

## 53515 Range Road 165A Rural Yellowhead County, Alberta

MLS # A2215290

\$675,000

| Division: | NONE                                                              |        |                   |  |  |  |
|-----------|-------------------------------------------------------------------|--------|-------------------|--|--|--|
| Туре:     | Residential/House                                                 |        |                   |  |  |  |
| Style:    | Acreage with Residence, Bungalow                                  |        |                   |  |  |  |
| Size:     | 1,487 sq.ft.                                                      | Age:   | 1988 (37 yrs old) |  |  |  |
| Beds:     | 6                                                                 | Baths: | 3                 |  |  |  |
| Garage:   | Double Garage Attached                                            |        |                   |  |  |  |
| Lot Size: | 2.87 Acres                                                        |        |                   |  |  |  |
| Lot Feat: | Back Yard, Few Trees, Front Yard, Garden, Landscaped, Lawn, No Ne |        |                   |  |  |  |

Features: Ceiling Fan(s), Central Vacuum

Inclusions: Hot Tub

The location of this well cared for stunning country home is 4 miles from Down Town Edson. Six bedrooms. Three Bathrooms. Sound Proof Theatre Room. Bonus Playroom. Attached heated garage is 27 x 30 ft. with concrete floors and an entrance to the basement. Pool Table. 2 sheds. green House. Garden spot. Private fire pit location. Large concrete wrap around pad. A must see. You will not be disappointed.