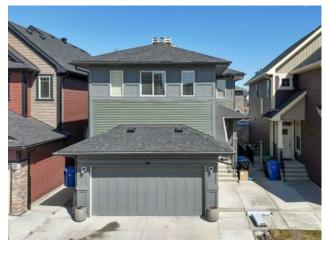

## 118 Saddlelake Way NE Calgary, Alberta

MLS # A2215359

\$907,000

| Division: | Saddle Ridge                                                            |        |                   |  |  |  |
|-----------|-------------------------------------------------------------------------|--------|-------------------|--|--|--|
| Туре:     | Residential/House                                                       |        |                   |  |  |  |
| Style:    | 2 Storey                                                                |        |                   |  |  |  |
| Size:     | 2,330 sq.ft.                                                            | Age:   | 2015 (10 yrs old) |  |  |  |
| Beds:     | 7                                                                       | Baths: | 4 full / 1 half   |  |  |  |
| Garage:   | Concrete Driveway, Double Garage Attached                               |        |                   |  |  |  |
| Lot Size: | 0.08 Acre                                                               |        |                   |  |  |  |
| Lot Feat: | Back Yard, Cleared, Close to Clubhouse, Front Yard, Garden, Gazebo, Lar |        |                   |  |  |  |

Features: Quartz Counters

Inclusions: Refridgerator x 2, Washing Machine x2, Dryer x 2, Dishwasher, Stove, Electric Range,

Welcome to this gem of a home perfectly located in the heart of saddleridge. This home features 7 bedrooms, 4 bathrooms, and 1 half bathroom. Main floor has 2 separate living rooms, 1 dining room which is currently being used as a bedroom and one 2 piece bathroom. Upstairs you will find 2 master bedrooms, central bonus and a laundry. 2 additional bedrooms and a bathroom complete the second floor. 2 bedroom illegal basement suite with a separate entrance and laundry. Potential for a great mortgage helper. Walking distance to an elementary school, playground and shopping plaza. Fully fenced property with a beautiful deck that can be enjoyed all year round.