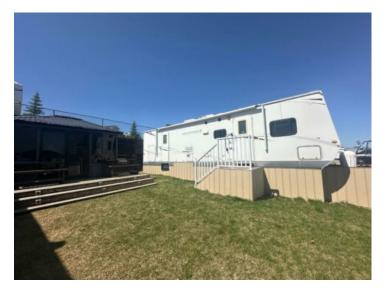

One row off the lake!! You'll find this lot fully developed and has potential for to develop into a Four-Season living property. The lot is negotiable without the trailer but is marketed to include the 2010 Kingsport 321 TBS trailer currently in place, golf cart, enclosed gazebo/deck w/ additional refrigerator, and a variety of other items/options available to outfit a perfect turn-key summer destination for the whole family!! Sandy Cove offers a modest marina, boat launch, beach access, and coin laundry room. Just up the hill, Whispering Pines offers an 18-hole golf course and clubhouse with restaurant & lounge with an incredible lake view patio. The lake offers all kinds of water sport activities with a slalom water skiing course at the north northwest end of the lake, fishing, swimming, kayaking, canoeing, stand-up paddle boarding, whatever your heart desires. Only an hour and twenty minutes from Calgary, an hour and forty minutes from Edmonton, and only 30 minutes from Red Deer. Come join us at the lake this summer!!! Pictures are taken with a wide-angle lens to maximize the area viewed in the unit.