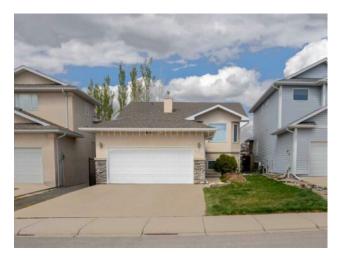

## 552 Heritage Boulevard W Lethbridge, Alberta

MLS # A2215431

\$429,000

| Division: | Heritage Heights       |        |                   |  |  |
|-----------|------------------------|--------|-------------------|--|--|
| Type:     | Residential/House      |        |                   |  |  |
| Style:    | Bi-Level               |        |                   |  |  |
| Size:     | 1,055 sq.ft.           | Age:   | 2001 (24 yrs old) |  |  |
| Beds:     | 3                      | Baths: | 2                 |  |  |
| Garage:   | Double Garage Attached |        |                   |  |  |
| Lot Size: | 0.09 Acre              |        |                   |  |  |
| Lot Feat: | Back Lane, Back Yard   |        |                   |  |  |

Features: Central Vacuum

**Inclusions:** Tire rack and shelf in garage, garage heater, projector in basement

Welcome to this inviting 3-bedroom, 2-bathroom bi-level home nestled in the vibrant and family-friendly community of Heritage in West Lethbridge. With 1,055 sq ft of thoughtfully designed living space, this home offers comfort, convenience, and style. Step inside to discover an open-concept main floor that seamlessly blends the living, dining, and kitchen areas—perfect for entertaining or enjoying quality time with family. The bright and airy layout is complemented by large windows that fill the home with natural light. Downstairs, a spacious rec room provides the ideal space for a home theatre, playroom, or home gym—tailored to your lifestyle needs. Additional highlights include a double attached garage offering ample parking and storage, and a prime location just minutes from shopping, top-rated schools, and some of West Lethbridge's best restaurants. Don't miss your chance to call this beautiful home yours