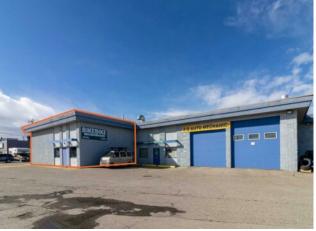

This 2,175 SF industrial/flex unit is ideally situated along Edmonton Trail NE. The zoning is C-COR3 (Commercial Corridor 3), which allow array of office, light industrial, and retail uses. The space includes 400 SF of office space and 1,775 SF of functional warehouse area. The office features with one private office, open-concept area, and a washroom. The warehouse offers two 12 ft x 12 ft drive-in doors, a 15.5 ft clear height, and 100 amps of power. The property enjoys excellent visibility along Edmonton Trail NE, with an option for pylon signage. This location benefits from proximity to numerous amenities, including retailers, restaurants, automotive services, and convenient access to public transportation. Close proximity to Edmonton Trail NE, 32 Avenue NE, Centre Street N, and Deerfoot Trail NE are just moments away. Lease rates are starting at \$14.00 PSF, with operating costs of \$9.50 PSF, for a total of \$23.50 PSF. Please note that automotive uses are not permitted.