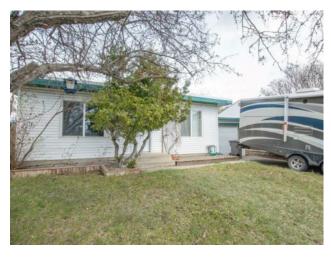

## 9514 105 Avenue Grande Prairie, Alberta

MLS # A2215493

\$200,000

| Division: | Hillside               |        |                   |  |  |  |
|-----------|------------------------|--------|-------------------|--|--|--|
| Type:     | Residential/House      |        |                   |  |  |  |
| Style:    | Bungalow               |        |                   |  |  |  |
| Size:     | 825 sq.ft.             | Age:   | 1956 (69 yrs old) |  |  |  |
| Beds:     | 2                      | Baths: | 1                 |  |  |  |
| Garage:   | Single Garage Attached |        |                   |  |  |  |
| Lot Size: | 0.14 Acre              |        |                   |  |  |  |
| Lot Feat: | Landscaped             |        |                   |  |  |  |