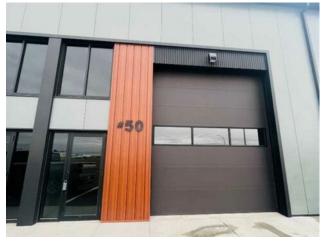

## 50, 1313 30 Street N Lethbridge, Alberta

Heating: Floors:

Roof:

**Exterior:** 

Water:

Sewer:

MLS # A2215529

\$329,900

Mixed Use

Churchill Industrial Park

Division:

Type:

Bus. Type:
Sale/Lease: For Sale
Bldg. Name: 1313 Condos
Bus. Name:
Size: 1,166 sq.ft.
Zoning: DC

Addl. Cost: 
Based on Year: 
Utilities: 
Parking: 
Lot Size: 
Lot Feat: -

Inclusions: Door opener and control, 2 pc bath, assigned yard storage.

Possibilities are endless! Mixed use 8-bay condo project. Steel frame construction. Ability to add 400 sq ft+- mezzanine if you need more space. High ceilings, and 12x14 OH door with opener. 2 pc bathroom. Hot and cold water taps. Excellent street visibility. Assigned secure yard storage of 23'x40' +- included.