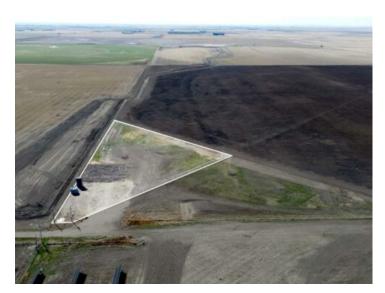

## 200 Range Road Rural Warner No. 5, County of, Alberta

This prime 3-acre building lot is perfectly located just 1 mile west of Stirling and only 20 minutes from Lethbridge, offering the ideal balance of rural serenity and city convenience. With municipal water nearby and both natural gas and electricity already on the property for easy tie-in, this lot is ready for your dream build. For those seeking more space or considering a multi-family setup, the neighboring 3-acre parcel to the north is also available. Whether you're envisioning a peaceful country retreat, a custom estate, or a hobby farm, this property presents an incredible opportunity to bring your vision to life! RID water turnout located at the property.