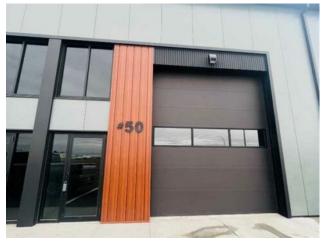

## 50, 1313 30 Street N Lethbridge, Alberta

Heating: Floors:

Roof:

**Exterior:** 

Water:

Sewer:

Inclusions:

MLS # A2215556

## \$1,500 per month

Churchill Industrial Park

Mixed Use

Bus. Type: Sale/Lease: For Lease
Bldg. Name: 1313 Condos
Bus. Name: Size: 1,166 sq.ft.

Zoning: DC

Addl. Cost: Based on Year: Utilities: Parking: Lot Size: Lot Feat: -

Possibilities are endless! Mixed use 8-bay condo project. Steel frame and IMP construction gives you comfort and efficiency. Ability to add 400 sq ft+- mezzanine if you need more space. High ceilings, and 12x14 OH door with opener. 2 pc bathroom. Hot and cold water

Division:

Type:

taps. Excellent street visibility. Assigned secure yard storage of 23'x40' +- included.

Garage door opener & control, 2 pc washroom, secured yard space.