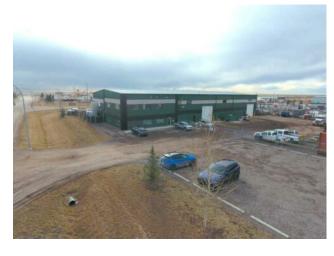

## 9055 Innovation Avenue SE Calgary, Alberta

MLS # A2215623

\$6,950,000

Division: Shepard Industrial

Type: Industrial

Bus. Type: 
Sale/Lease: For Sale

Bldg. Name: 
Bus. Name: 
Size: 15,925 sq.ft.

Zoning: DC-56

Inclusions: Make-Up Air

• Unique stand-alone Service/Manufacturing building with yard in Shepard Industrial Business Park • Great location with quick access to Stoney Trail and Glenmore Trail SE • Ready for 10 Ton Bridge Crane with 18'+ hook height • Electric Gates and doors