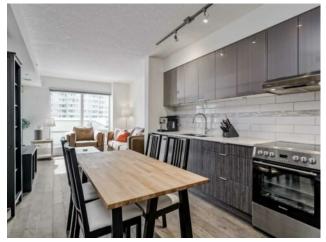

**Basement:** 

Foundation:

Exterior:

Welcome home! Investors and first time home buyers alike, this is a great opportunity in a prime location of the city. This south-facing condo in Vogue, a like-new premium West-End building minutes to the LRT, river paths, downtown core, shops, services & dining. This sunny 1-bed unit showcases high-end finishes with contemporary cabinetry, Quartz counters, subway tiled backsplash, & stainless steel appliances including a built-in microwave & Fisher Paykal French door fridge. An open concept plan boasts elevated ceilings, engineered hardwood floors, floor-to-ceiling windows, and an extra-large balcony w/ gas hookup. The bedroom includes a huge walk-through closet and 4-pc bath with quartz counters and tiled tub/shower. In suite laundry, titled indoor parking, & extra storage locker included. Amenities include central A/C, full-time concierge, elegant lobby, and 36th floor Sky Lounge with gym, studio space, meeting room, social room & rooftop terraces. Enjoy the view!