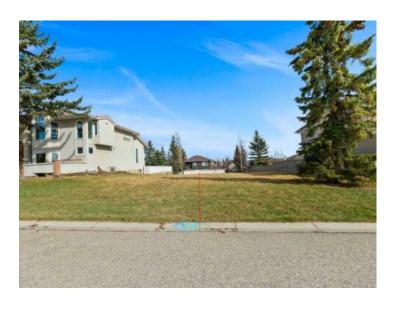

## 50 Patterson Rise SW Calgary, Alberta

MLS # A2215826

\$549,900

Division: Patterson

Lot Size: 0.09 Acre

Lot Feat: 
By Town: 
LLD: 
Zoning: RC-1

Water: 
Sewer: 
Utilities: -

Welcome to an incredible opportunity to own one of two premium lots in the highly sought-after community of Patterson Heights. This lot is available in this established and picturesque area — an opportunity that may not come again! Situated on a quiet street surrounded by beautiful, estate homes, this location offers peace and privacy, while still being walkable to nearby amenities, parks, and community center With quick and easy access to Bow Trail, 85th Avenue, Stoney Trail, and Sarcee Trail, commuting to downtown or heading to the mountains is a breeze. Enjoy north valley views from both the main floor and second floor, creating a breathtaking backdrop for daily living and entertaining. The lots are an impressive 120 feet deep, offering endless possibilities to build your dream home with Wildwood Developments or bring your own builder. Development permit have been approved, building permit is in progress. Whether you are looking to build your forever home or develop a unique project, this is a prime opportunity in one of Calgary's most desirable neighborhoods. Don't miss out — opportunities like this are truly once in a lifetime! Contact us today for more information or to walk the property