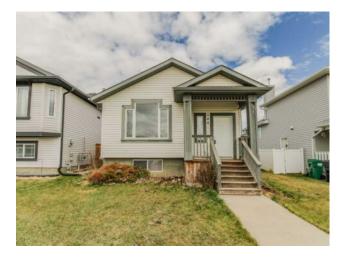

## 144 Jessie Robinson Close N Lethbridge, Alberta

Inclusions: Fridge, stove, dishwasher, washer, dryer, window coverings, garage remote (1), lawnmower, BBQ, shelving in garage

Welcome to 144 Jessie Robinson Close N — an inviting and well-maintained bungalow nestled in a quiet, family-friendly neighbourhood! This 961 sqft home offers a bright and spacious layout perfect for comfortable living. The main level features a large living room filled with natural light — ideal for relaxing or entertaining. The kitchen and adjoining dining area provide a warm, functional space for family meals and get-togethers. You'll find one generously sized bedroom, a full 4-piece bathroom, and a comfortable primary bedroom complete with its own private ensuite. Downstairs, the unfinished basement presents a fantastic opportunity to expand your living space to suit your needs, whether that's a rec room, additional bedrooms, or a home office. The basement also houses a convenient laundry area. Step outside to enjoy the backyard deck, perfect for BBQs and warm summer evenings. The detached double garage offers ample parking and storage. Located in a desirable Northside neighbourhood, this home is close to parks, schools, and amenities. Contact your favourite REALTOR® today!