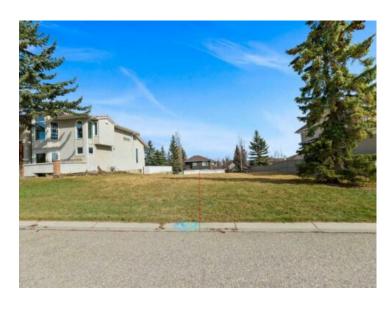

## 52 Patterson Rise SW Calgary, Alberta

MLS # A2215835

\$549,900

Division: Patterson

Lot Size: 0.09 Acre

Lot Feat: 
By Town: 
LLD: 
Zoning: RC-1

Water: 
Sewer: 
Utilities: -

Welcome to an incredible opportunity to own one of two premium lots in the highly sought-after community of Patterson Heights. This lot is available in this established and picturesque area — an opportunity that may not come again! Situated on a quiet street surrounded by beautiful, estate homes, this location offers peace and privacy, while still being walkable to nearby amenities, parks, and community center With quick and easy access to Bow Trail, 85th Avenue, Stoney Trail, and Sarcee Trail, commuting to downtown or heading to the mountains is a breeze. Enjoy north valley views from both the main floor and second floor, creating a breathtaking backdrop for daily living and entertaining. The lots are an impressive 120 feet deep, offering endless possibilities to build your dream home with Wildwood Developments or bring your own builder. Development permit have been approved, building permit is in progress. Whether you are looking to build your forever home or develop a unique project, this is a prime opportunity in one of Calgary's most desirable neighborhoods. Don't miss out — opportunities like this are truly once in a lifetime! Contact us today for more information or to walk the property