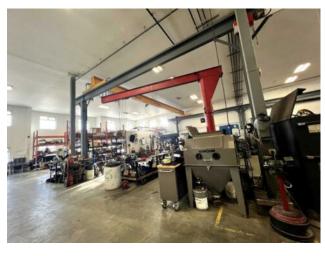

This industrial property features a 5-tonne overhead crane, four 16-foot loading doors for efficient shipping and receiving, and a dedicated compressor room. A make-up air unit ensures proper ventilation throughout the facility. The property also includes a gravel yard suitable for outdoor storage or parking. On the upper level, there are four modern executive offices, providing comfortable and professional workspace.