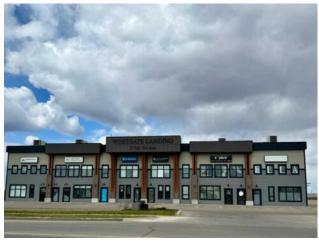

## 11706 104 Avenue Grande Prairie, Alberta

Heating: Floors:

Roof: Exterior:

Water:

Sewer:

Inclusions:

N/A

MLS # A2215898

\$4,850,000

Westgate
Mixed Use

Division:

Type:
Bus. Type:

Sale/Lease: For Sale

Bldg. Name: 
Bus. Name: 
Size: 19,784 sq.ft.

Zoning: IB

Addl. Cost: 
Based on Year: 
Utilities: 
Parking: 
Lot Size: 
Lot Feat: -

Seize the opportunity to own a stable, income-generating investment in the bustling Westgate area of Grande Prairie. 'Westgate Landing' is a multi-tenant commercial building is fully leased to an excellent mix of professional, office, health and beauty tenants. Situated in a high-visibility, high-traffic location just across from Canadian Tire, built in 2020, this property delivers immediate and consistent cash flow for investors. Whether you're a seasoned investor or looking to diversify your portfolio, this turnkey property offers everything you need: stability, cash flow, and upside potential. Priced at approx. 7.5% cap rate.