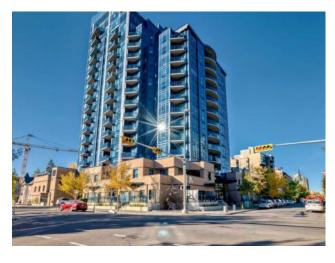

## 310, 303 13 Avenue SW Calgary, Alberta

MLS # A2215904

\$279,995

| Beltline                           |                                                 |                                                                                       |                                                                                                                |  |
|------------------------------------|-------------------------------------------------|---------------------------------------------------------------------------------------|----------------------------------------------------------------------------------------------------------------|--|
| Residential/High Rise (5+ stories) |                                                 |                                                                                       |                                                                                                                |  |
| Apartment-Single Level Unit        |                                                 |                                                                                       |                                                                                                                |  |
| 455 sq.ft.                         | Age:                                            | 2015 (10 yrs old)                                                                     |                                                                                                                |  |
| 1                                  | Baths:                                          | 1                                                                                     |                                                                                                                |  |
| None                               |                                                 |                                                                                       |                                                                                                                |  |
| -                                  |                                                 |                                                                                       |                                                                                                                |  |
| -                                  |                                                 |                                                                                       |                                                                                                                |  |
|                                    | Residential/Hig<br>Apartment-Sing<br>455 sq.ft. | Residential/High Rise (5+ storie Apartment-Single Level Unit 455 sq.ft. Age: 1 Baths: | Residential/High Rise (5+ stories)  Apartment-Single Level Unit  455 sq.ft. Age: 2015 (10 yrs old)  1 Baths: 1 |  |

Features: Breakfast Bar, Granite Counters, No Animal Home, Open Floorplan

Inclusions: N/A

\*\*Heart of Beltline\*\* Perfectly positioned in the heart of Calgary's vibrant Beltline community, this 1-bedroom, 1-bath apartment offers 455 sq.ft. of smartly designed space— an excellent opportunity for first-time buyers or savvy investors alike. The open-concept layout features a modern kitchen with plenty of granite counter space, ideal for cooking or entertaining. Enjoy sunshine all day from your south-facing balcony, and stay cool through the summer with central A/C. Located just steps from Central Memorial Park and only a short walk to the shops, dining, and nightlife of 17th Avenue (without the noise), this location is easily accessible for the urban commuter with plenty of street parking in the area. Inner-city living has never been more accessible—don't miss your chance to own in one of Calgary's most walkable and desirable neighborhoods!