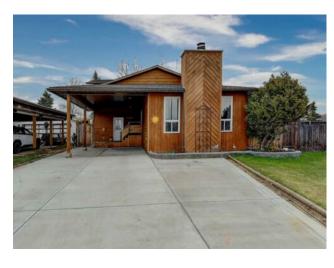

## 9402 120 Avenue Grande Prairie, Alberta

MLS # A2215910

\$355,000

Crystal Pidge

Division

| Division: | Crystal Ridge                                                         |        |                   |  |  |  |
|-----------|-----------------------------------------------------------------------|--------|-------------------|--|--|--|
| Type:     | Residential/House                                                     |        |                   |  |  |  |
| Style:    | 3 Level Split                                                         |        |                   |  |  |  |
| Size:     | 1,840 sq.ft.                                                          | Age:   | 1978 (47 yrs old) |  |  |  |
| Beds:     | 3                                                                     | Baths: | 1 full / 1 half   |  |  |  |
| Garage:   | Attached Carport, Concrete Driveway                                   |        |                   |  |  |  |
| Lot Size: | 0.15 Acre                                                             |        |                   |  |  |  |
| Lot Feat: | Back Yard, Backs on to Park/Green Space, Corner Lot, Few Trees, Front |        |                   |  |  |  |

Features: Ceiling Fan(s)

Inclusions: n/a

Discover this one-of-a-kind 3-level split home in the sought-after community of Crystal Ridge. With 3 spacious bedrooms, 1.5 bathrooms, and a thoughtfully designed layout, this home offers both comfort and function for the modern family. Set on a large, PRIVATE-PIE SHAPED LOT, this property features TWO INVITING LIVING SPACES—including a cozy front living room with a beautiful wood-burning fireplace, perfect for chilly evenings. The OPEN-CONCEPT dining and kitchen area is flooded with natural light from the large east-facing windows, creating a bright and welcoming atmosphere. Just a few steps down, the THIRD LEVEL impresses with a generously sized kitchen boasting incredible storage, and stainless steel appliances. This level also includes a convenient half bath, laundry area, and a spacious family room with 3RD LEVEL WALKOUT access to the backyard patio - direct outdoor access—ideal for entertaining or relaxing with the family. UPSTAIRS, you'll find a massive primary bedroom complete with his-and-hers closets, a full 4-piece bathroom, and two additional large bedrooms—perfect for growing families or guests. The fully fenced yard offers privacy and space for outdoor gatherings, while the widened concrete driveway and oversized carport provide parking for up to 4 vehicles, with the option to enclose the carport for added protection. Ideally located near Crystal Lake, park trails, schools, and public transit, this home is a perfect blend of space, charm, and convenience. Don't miss your chance to own this unique gem in a prime location!