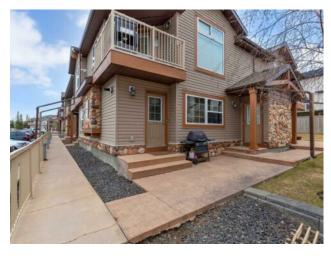

## 105, 90 Panatella Landing NW Calgary, Alberta

MLS # A2215976

\$279,999

| Division: | Panorama Hills    |        |                   |  |  |  |
|-----------|-------------------|--------|-------------------|--|--|--|
| Type:     | Residential/Other |        |                   |  |  |  |
| Style:    | Townhouse-Stacked |        |                   |  |  |  |
| Size:     | 814 sq.ft.        | Age:   | 2008 (17 yrs old) |  |  |  |
| Beds:     | 2                 | Baths: | 1                 |  |  |  |
| Garage:   | Assigned, Stall   |        |                   |  |  |  |
| Lot Size: | -                 |        |                   |  |  |  |
| Lot Feat: | Landscaped, Leve  | I      |                   |  |  |  |
|           |                   |        |                   |  |  |  |

Features: No Animal Home, No Smoking Home

Inclusions: N/A

BEST PRICED 2 BEDROOM UNIT IN THE COMPLEX. Welcome to your new home! offering 814 SQ FT of living area. This end-unit stacked townhouse in the desirable community of Panorama hills is an excellent choice for first-time buyers or savvy investors. Featuring two spacious bedrooms, this condo offers ample living space and modern amenities. Step into the large living room, perfect for relaxing or entertaining, seamlessly connected to an open kitchen that boasts a central island, ideal for casual dining and meal prep. Enjoy the convenience of in-suite laundry, complete with a washer and dryer, and take advantage of the generous storage area to keep your living space organized. This condo is strategically located close to schools, playgrounds, and public transit, making it an ideal spot for families and commuters alike. You'll also find shopping options just a stone's throw away, along with easy access to downtown. Don't miss out on this fantastic opportunity to own a beautiful home in a vibrant community! Schedule your viewing today!