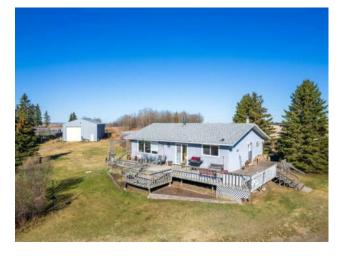

## 501044 RR23 Rural Vermilion River, County of, Alberta

Inclusions: none

Here is an Alberta acreage 10 mins from Lloydminster paved all the way. This home features 4 bedrooms and 3 bathrooms this bright home has lots of natural light newer windows, and plenty storage, the beautiful oak kitchen has plenty of counter space, and all the appliances stay, the cozy living room features a wood burning stove, this home also has main floor laundry with a 2 piece bathroom. The basement has 2 bedrooms and a 3 piece bathroom which is roughed in. Outside is a large wrap around deck, with mature trees, garden, a pasture and a 32x48 detached garage with a 14 ft overhead door, 16 ft ceilings heated and concrete floor it is a great addition to the property, a couple semis would fit or just a great space to work in. Call for a viewing today