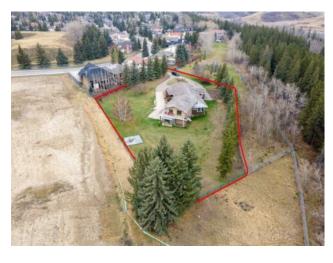

## 1008 Shawnee Drive SW Calgary, Alberta

MLS # A2216117

\$1,749,800

| Division: | Shawnee Slopes                          |        |                   |  |  |
|-----------|-----------------------------------------|--------|-------------------|--|--|
| Type:     | Residential/House                       |        |                   |  |  |
| Style:    | Acreage with Residence, Bungalow        |        |                   |  |  |
| Size:     | 3,060 sq.ft.                            | Age:   | 1981 (44 yrs old) |  |  |
| Beds:     | 3                                       | Baths: | 3 full / 1 half   |  |  |
| Garage:   | Double Garage Attached                  |        |                   |  |  |
| Lot Size: | 1.07 Acres                              |        |                   |  |  |
| Lot Feat: | Back Yard, Backs on to Park/Green Space |        |                   |  |  |

Inclusions: N/A

Unlock the potential of this acreage in heart of the city, boasting over 3000 sqft and situated on a generous lot that backs directly onto the serene Fish Creek Park. This unique offering in Shawnee Estates emphasizes land value, with approved plans available for subdivision into five separate lots, making it an ideal investment for developers or those looking to build their dream homes in a picturesque setting. The property is bordered by lush green space, providing a tranquil and private atmosphere that enhances its appeal. While the existing residence features four bedrooms, 3.5 bathrooms, and an inviting open floor plan with vaulted ceilings and a wood-burning fireplace, the true value lies in the land and its potential for future development. Whether you choose to renovate the current home or capitalize on the subdivision opportunity, this property offers endless possibilities. With easy access to the C-train, McLeod Trail, and nearby shopping centers, this location combines the best of both nature and convenience. Seize this opportunity to invest in a one-of-a-kind property that offers both immediate enjoyment and long-term potential!