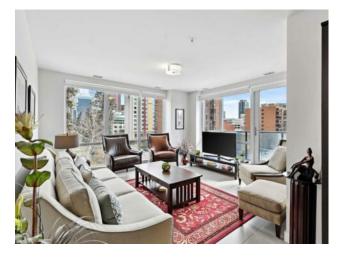

Features: Granite Counters, Kitchen Island

Inclusions: N/A

Beautiful and bright, this 2-bedroom, 2-bathroom executive corner unit in The Park offers a rare opportunity to own in one of downtown Calgary's most desirable locations. Enjoy breathtaking views of Memorial Park, Haultain Park, and the historic Sandstone Library through floor-to-ceiling windows in this bright northeast-facing suite. This home exudes exceptional pride of ownership and is hitting the market for the very first time. The open-concept layout features low-maintenance tile flooring, granite countertops, upgraded stainless steel appliances, and brand-new laminate flooring in both bedrooms (2024). The primary suite includes a walk-through closet and luxurious private ensuite 4-piece bathroom. Additional highlights include in-suite laundry, a balcony with gas line for BBQ, and central A/C. This unit comes with one heated underground parking stall near the elevator, a separate storage locker, and access to premium amenities: fitness centre, guest suite, lounge/patio, and bike storage. Ideally located in the Beltline, steps from the downtown core, 17th Ave, Stampede Park, and Elbow River pathways. Walkable, stylish, and move-in ready — this is urban living at its finest. Call your favourite realtor today to book a showing!