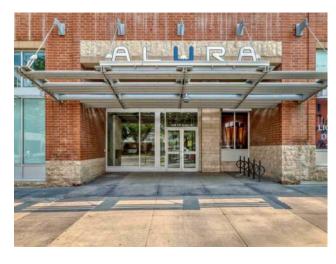

## 1609, 1320 1 Street SE Calgary, Alberta

MLS # A2216166

\$445,000

Division: Beltline Residential/High Rise (5+ stories) Type: Apartment-Single Level Unit Style: Size: 784 sq.ft. Age: 2014 (11 yrs old) **Beds:** Baths: Garage: Titled, Underground Lot Size: Lot Feat:

Inclusions: N/A

The immaculate 2 bedroom, 2 bathroom apartment in the desirable community Beltline. Northeast corner unit with downtown and sunrise view. Open concept layout has spacious living room, eating area and kitchen. 9 feet ceiling. Master bedroom with walk-in closet and 4 pc ensuite. TITLED, heated & underground parking stall, extra STORAGE locker for all your things, a full-time concierge service, and a 24/7 FITNESS ROOM. Close to everything you need. Don't miss out.