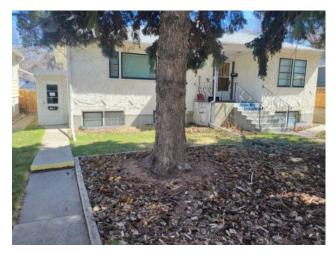

## 721 16 Street S Lethbridge, Alberta

MLS # A2216184

\$435,000

| Division: | Victoria Park          |        |                   |  |  |
|-----------|------------------------|--------|-------------------|--|--|
| Type:     | Residential/House      |        |                   |  |  |
| Style:    | Bungalow               |        |                   |  |  |
| Size:     | 1,244 sq.ft.           | Age:   | 1948 (77 yrs old) |  |  |
| Beds:     | 3                      | Baths: | 1                 |  |  |
| Garage:   | Double Garage Detached |        |                   |  |  |
| Lot Size: | 0.15 Acre              |        |                   |  |  |
| Lot Feat: | Other                  |        |                   |  |  |
|           |                        |        |                   |  |  |