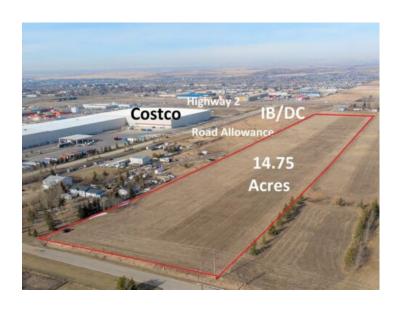

## 272151 Range Road 292 NE Airdrie, Alberta

MLS # A2216189

\$1,900,000

Division: NONE

Lot Size: 14.75 Acres

Lot Feat: Level, Rectangular Lot

By Town: Airdrie

LLD: 15-27-29-W4

Zoning: RR-4

Water: 
Sewer: 
Utilities: -

Alberta is Back and Opportunity knocks! This 14.75 acre property is located on paved Hamilton Boulevard in a prime location for future development. Ideally this property would be of interest to someone wanting to build a home for large or extended family, with possibility for home based business (by permit), and hold until the City continues development in the area. A recent Industrial Business and Direct Control development has been approved on the adjacent property to the south with future road allowance from Highland Park Lane directly to the middle of the 14.75 acre Property. This property is on pavement adjacent to Executive Custom Home Acreages and north of Highland Park (home to the Costco Wholesale Distribution Centre, Cam Clark Ford, UFA, TransCanada Turbines), with quick easy access via Hamilton Boulevard to Highway 567, QE II Highway and the North Service Road to flow freely between Calgary, Airdrie and northern Alberta. Only 15 minutes from Calgary International Airport, and 10 minutes from Cross Iron Mills in Balzac. The City of Airdrie offers a diverse young skilled labour force, excellent restaurant and lifestyle amenities. Currently zoned Rural Residential-4 with fenced perimeter, and Phase I Environmental Site Assessment is completed. Dimensions are more or less 330 feet wide X 1,952 feet deep. The local area includes existing executive acreage homes and some commercial development including RV storage, RV repair, Direct Control businesses, and the new Airdrie Regional Park is nearby. Come and check out the possibilities for you. GST applicable.