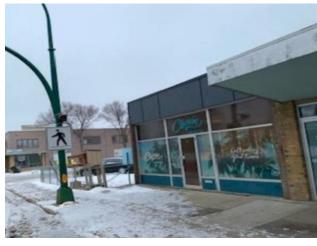

## 406 13 Street N Lethbridge, Alberta

**Heating:** 

Floors:

Roof:

**Exterior:** 

Water:

Sewer:

Inclusions:

Senator Buchanan

Sale/Lease: For Sale

Bldg. Name: 
Bus. Name: 
Size: 2,500 sq.ft.

Zoning: C-G

Addl. Cost: 
Based on Year: 
Utilities: 
Parking: 
Lot Size: 0.07 Acre

Prime retail opportunity with excellent storefront exposure on highly trafficked 13 Street North in Lethbridge. This versatile space offers both street front and rear alley access, along with convenient customer and staff parking. The building footprint measures ±2,500 sq. ft. with a full basement and sits on 3,126 sq. ft. (0.072 acres) of land in Lethbridge North. Ideally situated near major amenities including Tim Hortons, Centre Village and Westminster Mall, Scotia Bank, Growers Direct Florist, and No Frills Grocery, this location ensures steady foot and vehicle traffic.