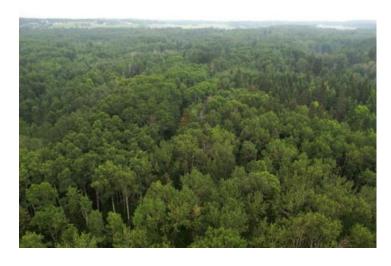

Water: Well

Sewer: 
Utilities: -

Less Than 3km from Gull Lake in Ponoka County, there is no other property around that can compare. This 159.5-+/- acre parcel is fully treed and is the perfect blank canvas to jumpstart your vision. Whether you want to re-zone and subdivide into larger parcels or get creative and thoughtfully build a master planned community comprised of mini acreages. In this beautiful grove, the possibilities are endless. Utilize the stunning natural surroundings that this large plot of land has to offer and design the site use around the existing peaceful and established woodland. This ideal location offers not only the allure of natural splendor but also the convenience of proximity. Moreover, the array of recreational activities beckons, with nearby attractions like Parkland Beach, Summer Village of Parkland Beach, Gull Lake Public Beach, and Gull Lake Golf Course providing endless possibilities for leisure and adventure. The secluded nature of this property invites you to create an idyllic escape that epitomizes harmony with the natural world. Surrounded by the whispers of the wind and the rustling leaves, you'll find inspiration in every corner of this unique landscape. This is a one-of-a-kind opportunity!