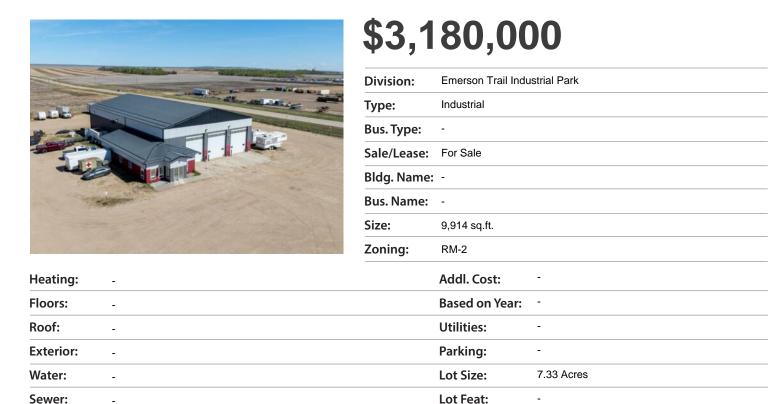

## MLS # A2216251

Inclusions: n/a

This 9,914 SF shop was completed in 2015 and is being offered for sale with approximately a 7.33 acre fenced and graveled yard with cloth, providing plenty of room to grow. The shop offers three 120' drive-thru bays, 3 phase power, and 1,274 SF office space consisting of 4 offices, washrooms, and a reception area. This building is ideal for any growing company and ready for any business looking to operate efficiently in their own space with enough yard space to grow. To book a showing or for more information call your local Commercial Realtor®.