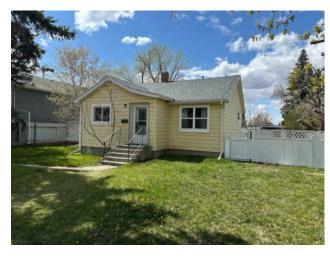

## 1214 13 Street N Lethbridge, Alberta

MLS # A2216263

\$270,000

| Division: | St Edwards                                     |        |                   |  |  |  |
|-----------|------------------------------------------------|--------|-------------------|--|--|--|
| Type:     | Residential/House                              |        |                   |  |  |  |
| Style:    | Bungalow                                       |        |                   |  |  |  |
| Size:     | 790 sq.ft.                                     | Age:   | 1944 (81 yrs old) |  |  |  |
| Beds:     | 2                                              | Baths: | 1                 |  |  |  |
| Garage:   | Off Street, Oversized                          |        |                   |  |  |  |
| Lot Size: | 0.23 Acre                                      |        |                   |  |  |  |
| Lot Feat: | Back Lane, Back Yard, Private, Rectangular Lot |        |                   |  |  |  |

Features: Double Vanity, Storage, Vinyl Windows

Inclusions: N/A

Welcome to this quaint recently updated home. Perfect for young families or anyone looking for a nice property that is move in ready. Easy access to the entire city, minutes from everything. The absolutely huge backyard gives anyone room to grow, do "kid" things, garden or anything you can dream off. Add a garage at the back which only your mind could imagine. Perfect for the next family to move right in!