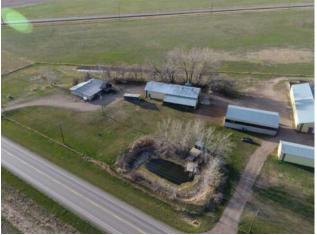

## 6410 Township Road 120 Rural Cypress County, Alberta

9 Acres off #3 Highway minutes from Medicine Hat,next to the John Deer dealership.Includes a 1896sq'bungalow home and 4 large quonsets (36x96) (36x71) (24x60) 50X130).Dugout with SMIRD outlet on property.Acerage is fenced and treed