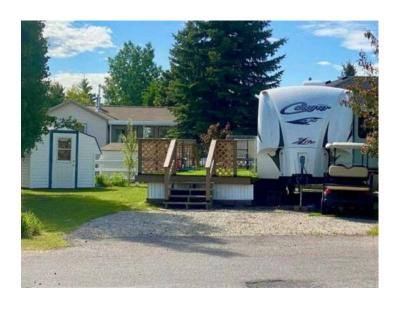

## 2133, 35468 Range Road 30 Rural Red Deer County, Alberta

MLS # A2216336

\$124,900

Division: Gleniffer Lake

Lot Size: 0.06 Acre

Lot Feat: Corner Lot, Few Trees, Lawn, Pie Shaped Lot, Private

By Town: Dickson

**LLD:** 25-35-3-W5

Zoning: R-7

Water: Private

Sewer:

Utilities: Electricity, Fiber Optics, Sewer, Water

Welcome to resort living at its finest! Located within the desirable gated community of Gleniffer Lake Resort & Country Club, this is the perfect spot to escape city life and unwind. Nestled in the heart of quiet phase 2 on an end lot backing south, pull up your RV and relax; or make future plans to develop the lot with a park model or cottage! Lounge on the large deck, roast hot dogs and marshmallows over the firepit, with plenty of yard space perfect for kids and pets. With large, established trees on either side of the lot, it feels private and welcoming. Included with this lot is a shed, deck and 2 fob's. This lot has upgraded 50 amp service and fiber optic available. Phase 2 is surrounded by the 9-hole golf course and whether you're a beginner or pro golfer, you'll enjoy yourself on the professionally designed course. The layout features lush fairways, manicured greens and water features. In addition to the 9-hole, there is also a par 3 course mini links and disc golf area—great for enjoying with the family! After a round, head over to the clubhouse, sit on the patio with a drink and enjoy the views. Other resort amenities include tennis/pickleball/basketball courts, baseball diamond, horseshoe pits, dog park, beach volleyball and playgrounds. Head to the resort's main centre, the Landing, which features a licensed restaurant/lounge with a large patio overlooking the lake, indoor pool with hot tub, a games room with air hockey, pool table and board games, gym and laundry facilities. Cool off, unwind and soak up the sun at your choice of two outdoor pools, or if you prefer the sand between your toes, head to the private sandy beach, with a designated swimming area and watch the kids jump off the diving platform. Just down from the beach is a private, gated marina, with new breakwater installed in 2022. After an afternoon in the sun, walk to the General Store to indulge in ice cream cones, slushies or grab some snacks and staples you forgot to get for your bbq dinner. In the winter months, take in ice curling on the creek or head to the groomed ice pond for a leisurely skate. Since this resort operates year-round, you can utilize the indoor pool and hot tub, games room and gym in the off season. Gleniffer Lake is located just 90 minutes from Calgary and 120 minutes from Edmonton— a quick drive for a weekend getaway. Note: Owner is a licensed realtor in the province of Alberta. This resort is packed with fun, community spirit and just the right amount of relaxation. This lot is the least expensive one at the resort and is ready for you to enjoy! Life's better at the lake—don't wait!