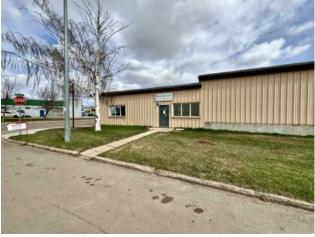

## 9613 98 Street Grande Prairie, Alberta

Heating: Floors: Roof:

**Exterior:** 

Water:

Sewer:

Inclusions:

-

\_

Don't miss out on this opportunity to lease a highly versatile commercial office space in the heart of Grande Prairie. Located at 9613 98 Street, this property offers great road frontage on a busy street—ideal for businesses seeking visibility and accessibility. The space includes a total of 2,224.26 square feet and is available for just \$3,500 per month, with all utilities included. Inside, you'll find five spacious and private offices, three separate storage areas, and a large 406-square-foot staff area, perfect for meetings, breaks, or collaborative work. This layout is ideal for a wide range of professional uses and provides both functionality and comfort. Whether you're a growing business or an established organization, this centrally located property offers the perfect blend of convenience and privacy.