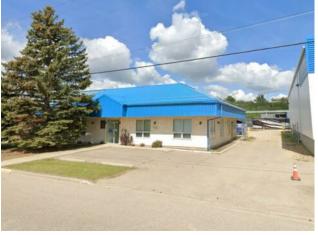

## 4628 62 Street Red Deer, Alberta

Heating: Floors:

Roof:

**Exterior:** 

Water:

Sewer:

Inclusions:

-

## \$8 per sq.ft.

|  | Division:   | Riverside Light Indus | strial Park |
|--|-------------|-----------------------|-------------|
|  | Туре:       | Industrial            |             |
|  | Bus. Type:  | -                     |             |
|  | Sale/Lease: | For Lease             |             |
|  | Bldg. Name: | -                     |             |
|  | Bus. Name:  | -                     |             |
|  | Size:       | 11,206 sq.ft.         |             |
|  | Zoning:     | l1                    |             |
|  |             | Addl. Cost:           | -           |
|  |             | Based on Year:        | -           |
|  |             | Utilities: -          | -           |
|  |             | Parking: -            | -           |
|  |             | Lot Size: -           | -           |
|  |             | Lot Feat: -           | -           |
|  |             |                       |             |

Located in Riverside Light Industrial Park, this space offers 11,206 SF with a reception area/lobby, six offices (some with windows), two meeting rooms/boardrooms, a file room, multiple storage rooms, and two washrooms. The large shop has 20' ceilings and is separated into two areas with (5) 14' overhead doors. The yard is fenced and graveled with paved parking available directly in front. Additional Rent is \$4.06 for the 2025 budget year.