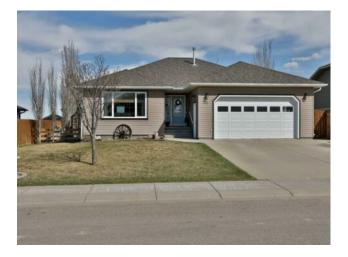

## 705 Centernnial Avenue Nobleford, Alberta

Inclusions: Stairway mirror, All shelving in garage, Hot Tub, bsmt speaker system, Garage Heater

Welcome to Nobleford—where space, quiet living, and beautiful views come together. This one-owner home has been well cared for and is move-in ready, backing onto open farmland with no rear neighbors for a peaceful and private setting. Located just a short drive to Lethbridge, Claresholm, and with an easy commute to Calgary, you'll love the blend of small-town charm and everyday convenience. The beautifully updated main floor features an open-concept kitchen, living room, dining area, and den—a bright, functional space perfect for family life and entertaining. The kitchen offers modern finishes, great storage, and includes all appliances. With a total of 5 bedrooms plus a den and 2.5 bathrooms, this home provides flexibility and room to grow. You'll also appreciate main floor laundry, central vacuum with attachments, and a heated double attached garage complete with hot and cold water, a sink, and two man doors. The large backyard is ready for relaxing and entertaining with a hot tub, gazebo, greenhouse, dog run, and exterior storage. The underground sprinkler system with drip irrigation makes yard care easy and efficient. If you're looking for comfort, space, and pride of ownership in a quiet setting—this home is a must-see. View the virtual tour and photos to explore everything it has to offer!