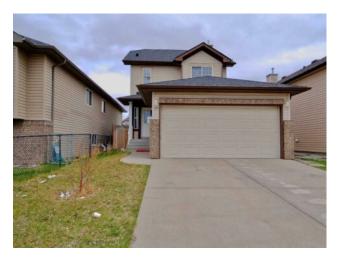

## 179 Saddlemead Close NE Calgary, Alberta

MLS # A2216495

\$650,000

| Division: | Saddle Ridge               |        |                   |  |  |  |
|-----------|----------------------------|--------|-------------------|--|--|--|
| Type:     | Residential/House          |        |                   |  |  |  |
| Style:    | 2 Storey                   |        |                   |  |  |  |
| Size:     | 1,227 sq.ft.               | Age:   | 2006 (19 yrs old) |  |  |  |
| Beds:     | 4                          | Baths: | 3 full / 1 half   |  |  |  |
| Garage:   | Double Garage Attached     |        |                   |  |  |  |
| Lot Size: | 0.07 Acre                  |        |                   |  |  |  |
| Lot Feat: | Back Yard, Rectangular Lot |        |                   |  |  |  |

**Features:** No Animal Home

Inclusions:

N/A

BEAUTIFUL 2 STOREY DOUBLE ATTACHED GARAGE FEATURES 3 BEDRROMS UPSTAIRS MASTER WITH ENSUITE ,MAINFLOOR FEATURES FIREPLACE ,FENCED BACKYARD ,1 bedroom LEGAL SUITE. LAUNDRY, SEPARATE ENTRANCE ,PROPERTY IS CONVENIENTLY LOCATED CLOSE TO LRT AND OFFERS A RANGE OF AMENITIES CLOSE BY