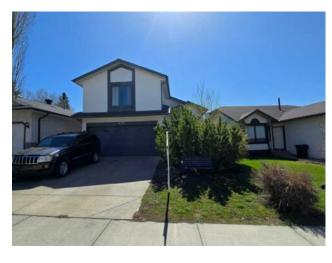

## 203 Arbour Summit Close NW Calgary, Alberta

MLS # A2216508

\$600,000

| Division: | Arbour Lake            |        |                   |  |  |
|-----------|------------------------|--------|-------------------|--|--|
| Type:     | Residential/House      |        |                   |  |  |
| Style:    | 4 Level Split          |        |                   |  |  |
| Size:     | 1,367 sq.ft.           | Age:   | 1992 (33 yrs old) |  |  |
| Beds:     | 4                      | Baths: | 3                 |  |  |
| Garage:   | Double Garage Attached |        |                   |  |  |
| Lot Size: | 0.11 Acre              |        |                   |  |  |
| Lot Feat: | Back Yard, Few Trees   |        |                   |  |  |

**Built-in Features** 

Inclusions: NA

Nestled in the peaceful and mature Arbour Lake neighborhood, this charming 4-level split home is waiting for you. With its attached double car garage, 4 bedrooms, and 3 full bathrooms, this former showhome boasts hardwood floors, unique built-in features, and a spacious primary suite with a 4-piece ensuite for ultimate privacy. Enjoy the walkout basement, high ceilings, and a private balcony overlooking a beautifully landscaped yard. Plus, you're just steps away from green spaces and within easy reach of schools, amenities, shopping centers, and major routes. This is the perfect blend of comfort and convenience!"