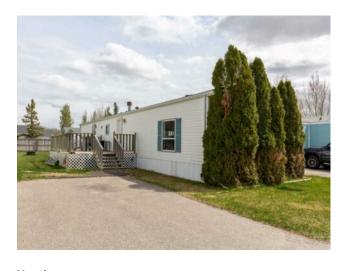

## 23, 1712 23 Street Coaldale, Alberta

MLS # A2216565

\$119,900

| NONE                      |                                               |                                                                               |                                                                                  |
|---------------------------|-----------------------------------------------|-------------------------------------------------------------------------------|----------------------------------------------------------------------------------|
| Mobile/Manufactured House |                                               |                                                                               |                                                                                  |
| Mobile Home-Single Wide   |                                               |                                                                               |                                                                                  |
| 942 sq.ft.                | Age:                                          | -                                                                             |                                                                                  |
| 2                         | Baths:                                        | 1                                                                             |                                                                                  |
| Parking Pad               |                                               |                                                                               |                                                                                  |
| -                         |                                               |                                                                               |                                                                                  |
| -                         |                                               |                                                                               |                                                                                  |
|                           | Mobile/Manufac<br>Mobile Home-S<br>942 sq.ft. | Mobile/Manufactured House  Mobile Home-Single Wide  942 sq.ft. Age:  2 Baths: | Mobile/Manufactured House  Mobile Home-Single Wide  942 sq.ft. Age: - 2 Baths: 1 |

Heating:Forced AirWater:-Floors:Carpet, LinoleumSewer:-Roof:Asphalt ShingleCondo Fee:-Basement:-LLD:-Exterior:-Zoning:-Foundation:-Utilities:-

Features: -

Inclusions: Shed

Welcome to this well-maintained 2-bedroom mobile home ideally located just around the corner from Coaldale's brand-new Shift Community Recreation Centre. Inside, you'll find a bright and spacious layout featuring a large living room, a tasteful kitchen, and a built-in hutch in the dining area – perfect for entertaining or casual meals. The 5-piece bathroom offers plenty of space and convenience, and recent updates include newer shingles and a newer hot water tank, giving peace of mind for years to come. Situated in a quiet, friendly neighborhood, you'll enjoy easy access to everything Coaldale has to offer, including the beautiful Land-O-Lakes Golf Course, charming local shops, schools, and parks. Plus, with Lethbridge less than 15 minutes away, you're never far from big city amenities while enjoying the relaxed pace of small-town living. Whether you're downsizing, a first-time buyer, or looking for affordable ownership, this home is a must-see!