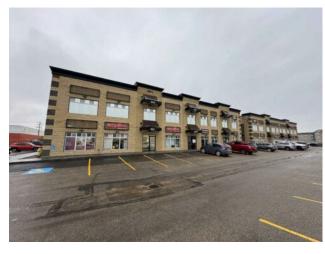

## 103A, 10055 120 Avenue Grande Prairie, Alberta

Heating: Floors:

Roof:

**Exterior:** 

Water:

Sewer:

Inclusions:

NA

## \$18 per sq.ft.

Northridge Office

Bus. Type: Sale/Lease: For Lease

Bldg. Name: Bus. Name: Size: 1,035 sq.ft.

Zoning: CA

Addl. Cost: Based on Year: Utilities: Parking: Lot Size: Lot Feat: -

Very nice ground level office space in Northridge. 1,035 Square feet available. This space includes a nice reception area, two spacious, bright offices, a storage room and a bathroom. Lots of parking. Rent is \$18.00 PSF For Year One and then escalates up. Year One = \$1,552.50 + \$77.63 GST = \$1,630.13. Additional Rent includes Taxes and condo fees is \$9.86 PSF = \$850.43 + \$42.52 GST = \$892.95. Total Monthly Rent Payment for first year is \$2,523.08. Tenant is responsible for power and gas and the water is billed quarterly by the condo association.