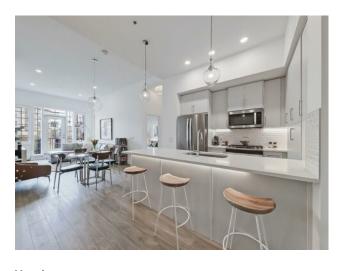

**Heating:** Water: Baseboard Floors: Sewer: Vinyl Plank Roof: Condo Fee: \$714 **Basement:** LLD: Exterior: Zoning: Stone, Stucco, Wood Frame M<sub>-1</sub> Foundation: **Utilities:** 

Features: Breakfast Bar, Closet Organizers, Double Vanity, Quartz Counters, See Remarks, Vaulted Ceiling(s)

Inclusions: All Phillips Hue Components.

Welcome to Unit 108 at 38 Quarry Gate SE— where the ease of condo living meets the autonomy of a private-entry home. Skip elevators and parkades: a secluded front door leads you into your own urban retreat. A private patio, surrounded by greenery and overlooking a tranquil water feature, sets the scene for morning coffee or an evening glass of wine. Step inside to nearly 1,000 sq ft of thoughtfully appointed space. Vaulted 11-ft ceilings soar above an open-concept living and dining area, where luxury vinyl plank flooring, automated window coverings, air conditioning, and a full smart-lighting system ensure comfort at your fingertips. The chef-inspired kitchen features quartz countertops, full-height cabinetry, and premium appliances, while in-suite laundry and two titled underground parking stalls add practical ease. Two generous bedrooms— one served by a full ensuite and the other next to another fantastic bathroom. The layout of the sleeping quarters also provided versatility to work from home, or have a separate den. Outside your door, Quarry Park' s lifestyle unfolds: dog-friendly trails along the Bow River, boutique café s and shops at Quarry Market, the YMCA, public library, and convenient downtown access via Deerfoot. Perfect for downsizers, professionals, or first-time buyers, this townhome blends urban style and community charm.