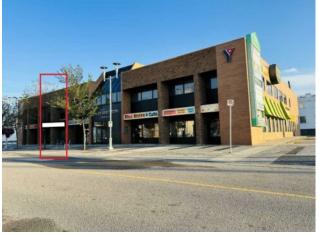

## 103 A, 10002 101 Avenue Grande Prairie, Alberta

## \$16 per sq.ft.

| Division:   | Central Business District |
|-------------|---------------------------|
| Туре:       | Retail                    |
| Bus. Type:  | -                         |
| Sale/Lease: | For Lease                 |
| Bldg. Name: | -                         |
| Bus. Name:  | -                         |
| Size:       | 1,170 sq.ft.              |
| Zoning:     | СС                        |
|             | Addl. Cost: -             |
|             | Based on Year: -          |
|             | Utilities: -              |
|             | Parking: -                |
|             | Lot Size: -               |
|             | Lot Feat: -               |
|             |                           |

Affordable retail space in a central location, close to downtown. Includes all utilities, assigned parking and high speed fibre internet available in building. Base rent is \$1560.00 per month plus additional rent of \$812.18 for a total of \$2372.18 plus GST.