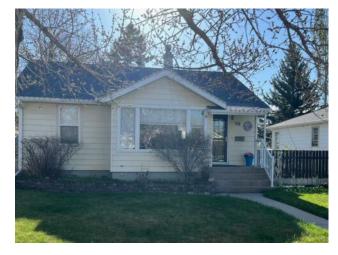

## 711 14 Street S Lethbridge, Alberta

Poured Concrete

**Exterior:** 

This home is cuuuute!!! It's located in a wonderful quiet neighborhood, offers functionality, and is very well kept. Hardwood floors, granite counter tops, gas stove, A/C, single detached garage, extra parking in the rear, new flooring in the kitchen are just some of the wonderful perks this home has to offer. 2 bedrooms up with a full bath, and another bedroom and full bath down stairs finish this home off. The basement offers a walk out basement/separate entrance which may offer some flexibility and options for anyone looking to use their imagination. The backyard is large and offers a nice private little courtyard area on the side of the house, perfect for visiting. A deck and big lawn area are perfect for children, the avid gardener or someone who just appreciates a large backyard. This home will not disappoint, it's a must see!!