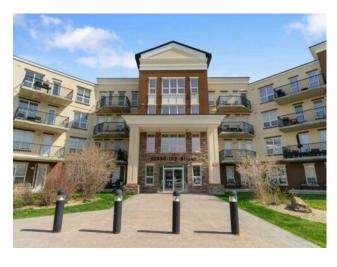

## 423, 12330 102 Street Grande Prairie, Alberta

MLS # A2216655

\$244,900

| Division: | Northridge                         |        |                   |  |  |
|-----------|------------------------------------|--------|-------------------|--|--|
| Type:     | Residential/Low Rise (2-4 stories) |        |                   |  |  |
| Style:    | Apartment-Single Level Unit        |        |                   |  |  |
| Size:     | 865 sq.ft.                         | Age:   | 2006 (19 yrs old) |  |  |
| Beds:     | 1                                  | Baths: | 1                 |  |  |
| Garage:   | Underground                        |        |                   |  |  |
| Lot Size: | 0.00 Acre                          |        |                   |  |  |
| Lot Feat: | -                                  |        |                   |  |  |