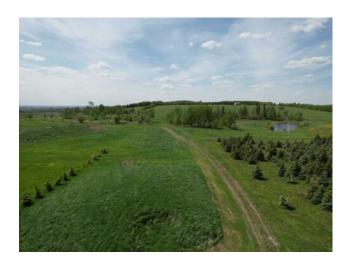

**Heating:** Water: Floors: Sewer: None Roof: **Near Town:** Sexsmith **Basement:** LLD: 22-74-6-W6 **Exterior:** Zoning: AG Foundation: **Utilities:** 

Features: -

Major Use: Tree Farm

Seize the opportunity to grow this established tree farm into a thriving agricultural business! Currently home to approximately 2,100 Colorado blue spruce trees, ranging from 5 to 15 feet in height, this farm offers a strong foundation with endless possibilities for expansion. With large areas of rich, certified organic soil, there's ample space to plant additional trees or diversify with other high-value crops, allowing you to take this farm to the next level. The nutrient-dense, organic soil has been tested and certified, providing ideal conditions for a wide range of agricultural ventures. With plenty of room to scale up tree production or explore new crops, the farm is well-positioned for significant growth. The current spruce trees, highly valued in the region for privacy and wind protection, have been meticulously planted for low maintenance and easy transplanting, with wide aisles designed for efficient harvesting. In addition to tree sales, the abundant topsoil offers an additional source of income, further enhancing the farm's profitability. With contracts already in place, this turn-key operation is primed to start generating revenue immediately, while providing the potential for exponential growth in the future. Whether you're an experienced farmer looking to expand your operations or an investor seeking a high-potential agricultural opportunity, this tree farm offers everything you need to build a profitable and sustainable business. The groundwork has been laid—now it's your chance to take it to new heights!