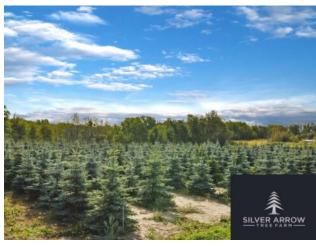

Step into a unique business opportunity in the growing tree farming industry! This established tree farm offers approximately 2,000 spruce trees, primarily the highly sought-after Colorado blue spruce. Ranging in height from 5 to 15 feet, these trees have been meticulously grown on-site from seedlings, requiring minimal upkeep. Strategically planted with wide aisles for easy access, the farm provides a range of sizes to ensure ongoing sales for years to come. Spruce trees are highly popular in the region, valued for their year-round privacy, wind protection, and aesthetic appeal as natural borders. This is a true turn-key business ready to generate immediate revenue. Beyond tree sales, the abundant topsoil presents another revenue stream, adding to the farm's profitability. Whether you're looking to diversify your business portfolio or start a new venture, this organic tree farm offers a rare opportunity for expansion and success. Don't miss out on this exceptional opportunity.