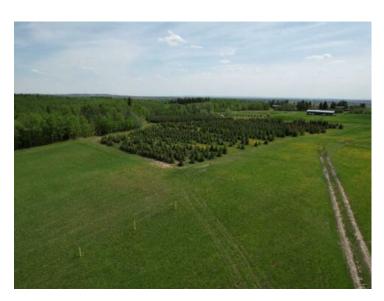

Build your dream acreage and take advantage of the agricultural zoning that offers incredible flexibility for both residential living and business opportunities! Set among approximately 2,000 Colorado blue spruce trees, this scenic property provides the ideal blend of natural beauty and practical potential. The trees, ranging from 5 to 15 feet, create a peaceful, private environment while offering year-round wind protection and stunning views. With Agricultural zoning, you have the freedom to do much more than just build a home. This property allows for a wide range of agricultural operations or home-based businesses, from starting a tree nursery or small-scale farming to raising livestock or developing other agricultural enterprises. Whether you're interested in growing crops, raising animals, or pursuing another business venture, this land offers the flexibility to turn your ideas into reality. The nutrient-rich, certified organic soil is perfect for expanding with more trees, gardening, or cultivating crops. Large, open areas are available for building your custom home, barns, or other structures, while the wide aisles between the spruce trees provide easy access for maintenance or business operations. Experience the best of rural living with the added benefit of agricultural zoning, giving you the potential to run a business and create a lifestyle that balances work and relaxation. This is a rare opportunity to own a property that combines the beauty of country living with the practical potential for growth. Don't miss out on this versatile and picturesque acreage!