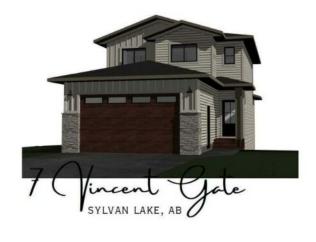

## 7 Vincent Gate Sylvan Lake, Alberta

MLS # A2216709

\$734,999

Division: Vista Residential/House Type: Style: 2 Storey Size: 1,550 sq.ft. Age: 2025 (0 yrs old) **Beds:** Baths: 2 full / 1 half Garage: 220 Volt Wiring, Concrete Driveway, Double Garage Attached, Garage Door G Lot Size: 0.11 Acre