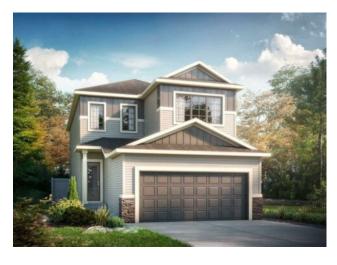

## 45 Emmett Crescent Red Deer, Alberta

MLS # A2216736

\$629,895

| Division: | Evergreen              |        |                  |  |  |  |
|-----------|------------------------|--------|------------------|--|--|--|
| Type:     | Residential/House      |        |                  |  |  |  |
| Style:    | 2 Storey               |        |                  |  |  |  |
| Size:     | 2,340 sq.ft.           | Age:   | 2025 (0 yrs old) |  |  |  |
| Beds:     | 3                      | Baths: | 2 full / 1 half  |  |  |  |
| Garage:   | Double Garage Attached |        |                  |  |  |  |
| Lot Size: | 0.11 Acre              |        |                  |  |  |  |
| Lot Feat: | Back Lane, Back Yard   |        |                  |  |  |  |
|           |                        |        |                  |  |  |  |

Inclusions: N/A

Welcome to the Elena B by Bedrock Homes— a stunning 3-bedroom, 2.5-bathroom two-story detached home with a double attached garage, ideally located in the vibrant new Evergreen community in northeast Red Deer. This thoughtfully designed home features a separate side entrance for direct basement access and a 9' foundation, offering future development potential. Enjoy an open-concept layout with a central kitchen highlighted by a large Quartz island, Samsung appliances, and a stylish LED electric fireplace. Elegant metal spindle railings adorn both levels, while Luxury Vinyl Plank flooring flows throughout the main floor and all wet areas. The mudroom is both functional and charming with a built-in bench, shelves, and hooks. Backing onto a lane, this home offers added privacy and convenience. Surrounded by scenic greenspaces, walking trails, and a new playground, Evergreen provides easy access to schools, shops, restaurants, and outdoor attractions.